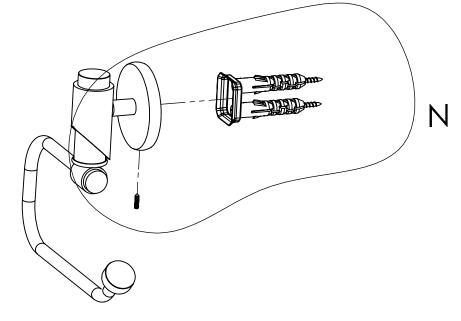

#### Step 2: Attach Bracket to Mounting Plate.

Place bracket on mounting plate and secure by tightening set screw as shown below.