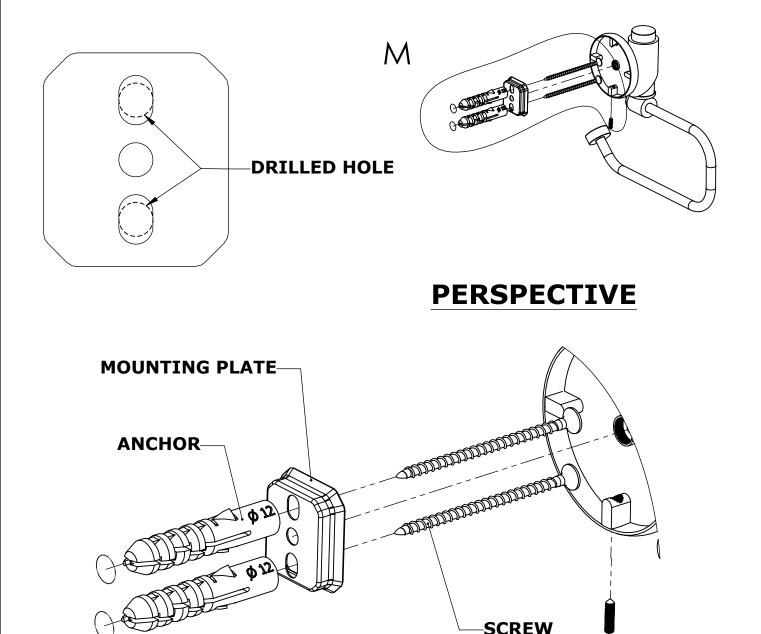

#### Step 1: Drill holes in Wall for screw anchors and attach Mounting Plate to Wall

Determine your desired location for installation and make a mark for the location of the mounting plate. Remove mounting plate from backplate by loosening set screw in backplate as pictured below. Place center hole of mounting plate over mark made above. Make 2 marks where mounting screws will be placed as shown below. Drill hole at each of the marks. (You may substitute other style mounting anchors or screws if desired). Place anchors into the holes made. Place mounting plate over holes and secure to mounting surface using screws as shown below.

DETAIL M

DRILLED HOLE

SET SCREW

#### PERSPECTIVE