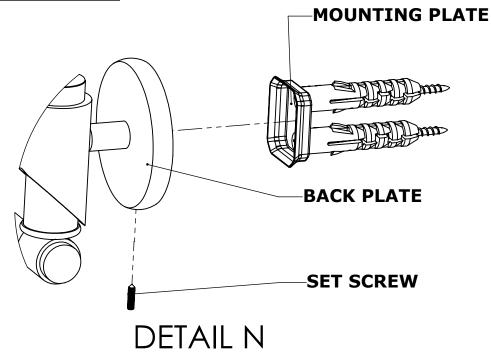

#### Step 2: Attach Bracket to Mounting Plate.

Place bracket on mounting plate and secure by tightening set screw as shown below.